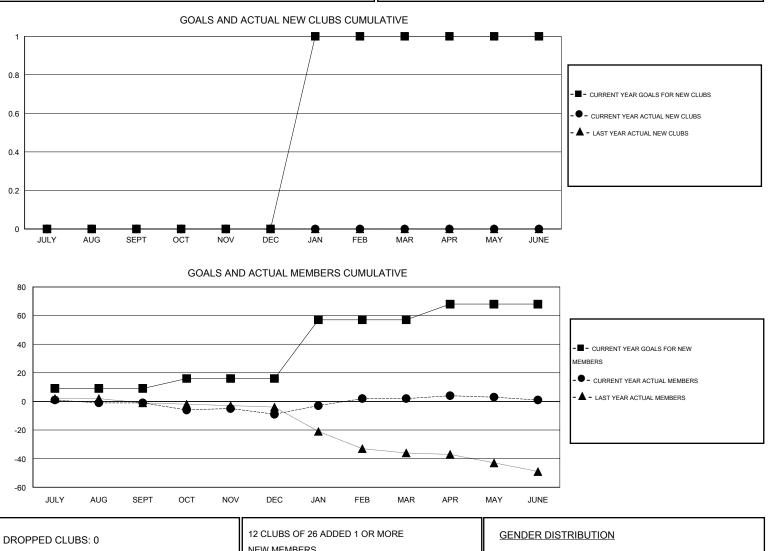

## Gary Wong LOCATION IDAHO GMT CA 1 GMT: Clubs Members RESULTS FOR 2014-2015 RESULTS FOR 2014-2015 NEW CLUB NEW CLUBS DROPPED NET NEW MEMBER CHARTER AND DROPPED NET QUARTER QUARTER GOAL CLUBS GAIN/LOSS GOAL NEW MEMBERS MEMBERS GAIN/LOSS ADDED 0 0 0 0 9 3 4 -1 JULY/AUG/SEPT JULY/AUG/SEPT 0 0 0 7 0 4 12 -8 OCT/NOV/DEC OCT/NOV/DEC 0 0 0 41 19 8 11 1 JAN/FEB/MAR JAN/FEB/MAR 0 0 0 0 12 -1 11 11 APR/MAY/JUNE APR/MAY/JUNE

| DROPPED CLUBS: 0                             |                    | 12 CLUBS OF 26 ADDED 1 OR MORE<br>NEW MEMBERS     | GENDER DISTRIBUTION<br>MALE 291 (62.85%)                          |              |                 |
|----------------------------------------------|--------------------|---------------------------------------------------|-------------------------------------------------------------------|--------------|-----------------|
| DROPPED MEMBERS                              |                    |                                                   | FEMALE                                                            | 172 (37.15%) |                 |
| DECEASED<br>CLUB CANCELLED<br>OTHER<br>TOTAL | 9<br>0<br>27<br>36 | CLICK HERE FOR HEALTH<br>ASSESSMENT DATA          | FAMILY UNIT MEMBERS<br>HEAD OF HOUSEHOLD<br>NON-HEAD OF HOUSEHOLI | D            | 148<br>70<br>78 |
| MDD0191                                      | © Conv             | right 2015 Ligns Clubs International All Dights D |                                                                   |              | Daga 1 of 1     |